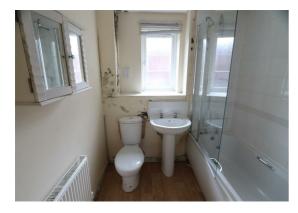

## Bathroom

6'2" x 6'2" Radiator, frosted UPVC double glazed window, WC, pedestal wash hand basin, bath with mixer shower over.

DIRECTIONS