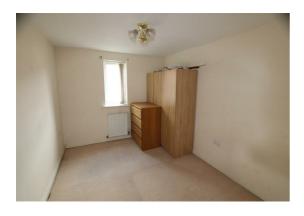

## Kitchen

11'1" x 9'10"

UPVC double glazed window, various wall units, rolled edge worksurface with cupboards under, inset sink, integrated oven and hob with extractor over, boiler.

**Bedroom One** 11'5" x 9'10" Radiator, UPVC double glazed window.

## **Bedroom Two** 11'5" x 8'6" Radiator, UPVC double glazed window.