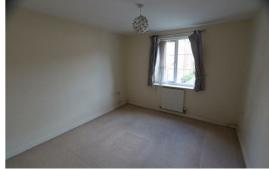

## Kitchen

11'1" x 9'10"

UPVC double glazed window, various wall units, rolled edge worksurface with cupboards under, inset sink, integrated oven and hob with extractor over, boiler.

**Bedroom One** 11'5" x 9'10" Radiator, UPVC double glazed window.

## **Bedroom Two** 11'5" x 8'6" Radiator, UPVC double glazed window.