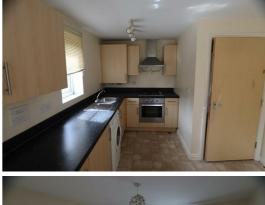

## Kitchen

11'1" x 9'10"

UPVC double glazed window, various wall units, rolled edge worksurface with cupboards under, inset sink, integrated oven and hob with extractor over, boiler.

**Bedroom One** 11'5" x 9'10" Radiator, UPVC double glazed window.