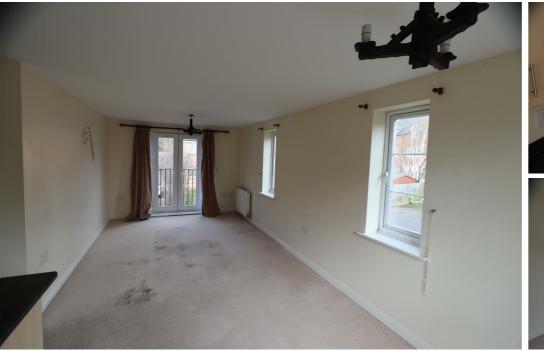

### Lounge

21'11" x 9'10" Open plan with radiators, UPVC double glazed windows and Juliet balcony.